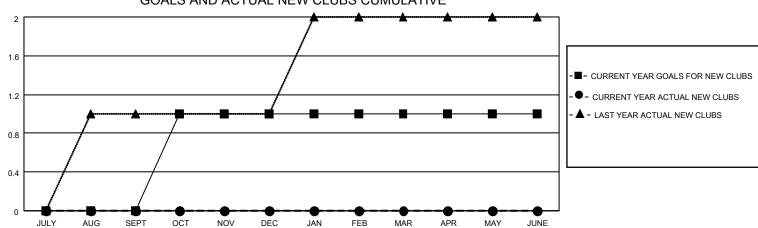

## MONTHLY MEMBERSHIP PROGRESS REPORT

| LOCATION TENNESSEE    |               | District 12 N |               |                       | Results as of: 12/31/2022 |                         |                                                    |
|-----------------------|---------------|---------------|---------------|-----------------------|---------------------------|-------------------------|----------------------------------------------------|
| Clubs                 |               |               |               | Members               |                           |                         |                                                    |
| RESULTS FOR 2022-2023 |               |               |               | RESULTS FOR 2022-2023 |                           |                         |                                                    |
| QUARTER               | NEW CLUB GOAL | NEW CLUBS     | DROPPED CLUBS | QUARTER MEN           | IBER GROWTH NET<br>GOAL   | MEMBER GROWTH<br>ACTUAL | DROPPED<br>MEMBERS ACTUAL<br>(including transfers) |
| JULY/AUG/SEPT         | 0             | 0             | 0             | JULY/AUG/SEPT         | 41                        | 15                      | 23                                                 |
| OCT/NOV/DEC           | 1             | 0             | 0             | OCT/NOV/DEC           | 39                        | 20                      | 47                                                 |
| JAN/FEB/MAR           | 0             | 0             | 0             | JAN/FEB/MAR           | 37                        | 0                       | 0                                                  |
| APR/MAY/JUNE          | 0             | 0             | 0             | APR/MAY/JUNE          | 38                        | 0                       | 0                                                  |
| 1.6                   | GOALS         | AND ACTUA     | L NEW CLUBS C | UMULATIVE             | <b>A</b>                  |                         |                                                    |