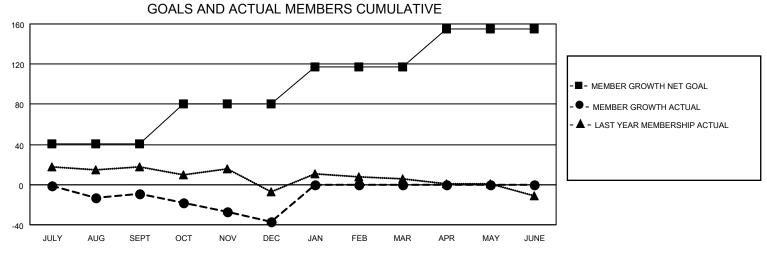

## MONTHLY MEMBERSHIP PROGRESS REPORT

| LOCATION TENNESSEE    |               | District 12 N |               |                       | Results as of: 12/31/2022 |                         |                                                    |
|-----------------------|---------------|---------------|---------------|-----------------------|---------------------------|-------------------------|----------------------------------------------------|
| Clubs                 |               |               |               | Members               |                           |                         |                                                    |
| RESULTS FOR 2022-2023 |               |               |               | RESULTS FOR 2022-2023 |                           |                         |                                                    |
| QUARTER               | NEW CLUB GOAL | NEW CLUBS     | DROPPED CLUBS | QUARTER MEN           | IBER GROWTH NET<br>GOAL   | MEMBER GROWTH<br>ACTUAL | DROPPED<br>MEMBERS ACTUAL<br>(including transfers) |
| JULY/AUG/SEPT         | 0             | 0             | 0             | JULY/AUG/SEPT         | 41                        | 15                      | 23                                                 |
| OCT/NOV/DEC           | 1             | 0             | 0             | OCT/NOV/DEC           | 39                        | 20                      | 47                                                 |
| JAN/FEB/MAR           | 0             | 0             | 0             | JAN/FEB/MAR           | 37                        | 0                       | 0                                                  |
| APR/MAY/JUNE          | 0             | 0             | 0             | APR/MAY/JUNE          | 38                        | 0                       | 0                                                  |
| 1.6                   | GOALS         | AND ACTUA     | L NEW CLUBS C | UMULATIVE             | <b>A</b>                  |                         |                                                    |